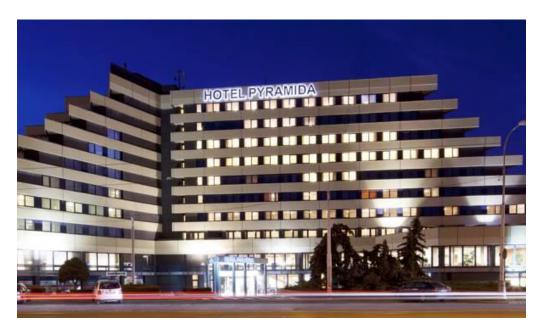

## Hotel Pyramida\*\*\*\*

# http://www.hotelpyramida.cz/en/

The Orea Hotel Pyramida has 336 rooms and suites located within walking distance of Prague Castle and Strahov Monastery. The city centre is about 15 minutes away by public transport from the tram stop 'Malovanka'. Free Wi-Fi, the relaxation centre (with indoor pool, sauna and gym) are available to guests. Buffet style breakfast is served in the restaurant Bohemia, the Franz Kafka lobby bar provides afternoon coffee and dessert and dinner.