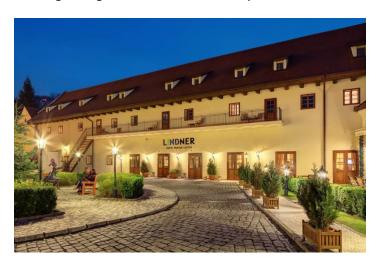

#### Lindner Hotel – Prague Castle\*\*\*\*

## https://www.lindner.de/en/prague-hotel-prague-castle/welcome.html

Located in the historic centre of Prague, since 1992 included in the UNESCO list of World Heritage Sites, just a few steps from the famous Prague Castle, the Charles bridge and the "Prague Eiffel Tower", the Lindner Hotel Prague Castle is set in the grounds of the Strahov Monastery, in a heritage building dating back to the 16th century.